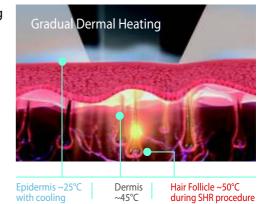

It works by *gradually* heating the dermis to a temperature that effectively

damages the hair follicles, preventing them from growing back, while protecting the surrounding skin.

The hair follicles are not exposed to a single pulse of high energy, which can injure the skin, but rather receive multiple, short, low energy pulses until enough heat energy is generated to damage the hair follicle.