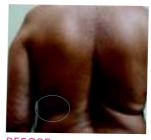

#### Pigmented Lesions

Courtesy of Dr Stengel, Argentina

Courtesy of BCK Patel, M.D., FRCS, Professor Chief, University of Utah, USA

Courtesy of Fernando Stengel, M.D. Dermatologist, Buenos Aires, Argentina