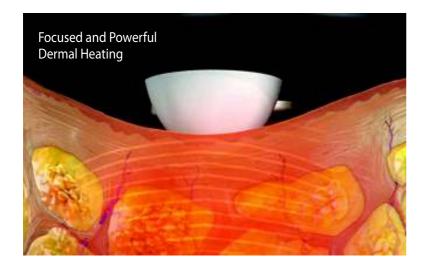

#### Patented UniPolar™ Technology

UniPolar™ technology uses dielectric heating - focused and powerful heating - a unique technology that transmits high radiofrequency energy directly to the targeted tissue **via a single electrode**. Delivering this focused energy up to 20 mm deep creates a rapid rotation of water molecules within the skin, causing friction and generating **deep**, **effective and safe dermal heating** - without discomfort.

"Skin cellulite can be improved with a new Unipolar radiofrequency device. Histologic changes suggest skin tightening as the method of improvement. No undesired complications of the skin or lipid metabolism were noted."

David J. Goldberg, MD, Skin Laser and Surgery Specialists of NY/NJ, New York, New York

Heat is produced deep within the skin's tissue, addressing varying anatomical structures and locations, while targeting fat cells and collagen fibers. The result includes a re-collagen effect, which lifts and tightens the skin, as well as reduced fat cell volume, which contours the shape and improves the visibility of cellulite.