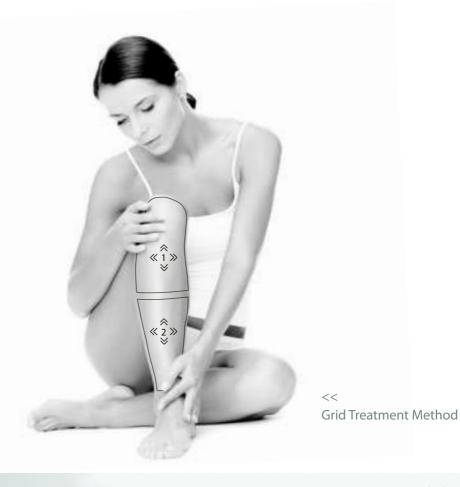

#### Pain Free Movement

The In-motion™ technique used with SHR involves moving the applicator repeatedly over the treatment area, applying energy over a large grid- not just the area of the hair follicle. In-motion collectively heats up and damages the hair follicles, ensuring full coverage which dramatically improves results.

#### Safe. Comfortable. Convenient.

All treatments are performed using **In-motion™**, a constant movement of the applicator which gradually builds up heat in the target area.

Combined with Alma's **Glacial Tech™** integrated system which cools the skin's surface, a comfortable experience is ensured.