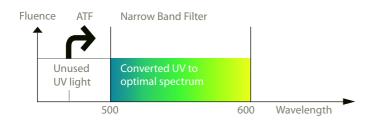

**AFT converts unused UV light** to the optimal spectrum **for more effective treatment.** 