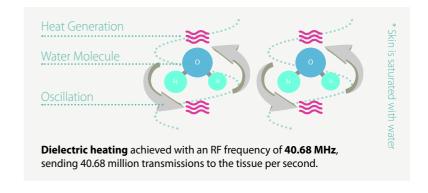

#### Patented UniPolar™ Technology

UniPolar™ technology uses dielectric heating - focused and powerful heating - a unique technology that transmits high radiofrequency energy directly to the targeted tissue **via a single electrode**. Delivering this focused energy up to 20 mm deep creates a rapid rotation of water molecules within the skin, causing friction and generating **deep**, **effective and safe dermal heating** - without discomfort.